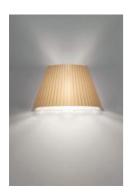

## **Choose Wall - Parchment**

#### **DESCRIPTION:**

The design of the transparent antistatic polycarbonate diffuser is embellished with vertical internal slits, which, as well as giving it greater aesthetic value, also allow a better light diffusion. The diffuser is covered by parchment paper; grey painted metal structure.

On/off switch on body lamp.