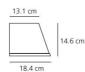

#### DIMENSIONS

 Width:
 cm 23.7

 Height:
 cm 31.5

 Depth:
 cm 18.4

 Impact Resistance:
 N/D

 Glow Wire Test:
 750 °