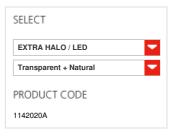

#### FEATURES

Product name: Choose Wall - Parchment

Article Code: 1142020A

Colour: Transparent + Natural Material: polycarbonate, parchment

Series: Design Environment: Indoor

Area contract: Hospitality Hotel