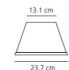

#### DIMENSIONS

 Width:
 cm 23.7

 Height:
 cm 31.5

 Depth:
 cm 18.4

 Impact Resistance:
 N/D

 Glow Wire Test:
 750 °

#### DIMENSIONS