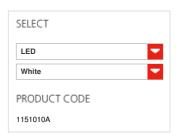

#### TECHNICAL DATA SHEET

FEATURES

Product name: Cuma 10

Article Code: 1151010A

Colour: White

Material: Aluminium

Series: Design

Environment: Indoor

### LAMPS INCLUDED

 LED
 Category:
 LED

 Number:
 1

 Watt:
 14W

 Luminous Flux (Im):
 730Im

 Color Rendering:
 N/s

 Color temperature (K):
 3000K

 Class:
 A