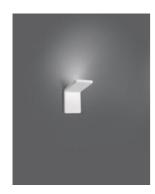

## **DESCRIPTION:**

"This project is intended to achieve a healthy balance, understood as proportion in forms and a relationship between materials and technology. To design a form that is not in fact a form but substantially becomes a garment for light, I had recourse to pure geometry: two planes that meet in space, draw a line and nothing else". Materials: painted aluminium structure, injection-moulded thermoplastic screen.

#### TECHNICAL DATA SHEET

FEATURES

Product name: Cuma 10

Article Code: 1151010A

Colour: White

Material: Aluminium

Series: Design

Environment: Indoor