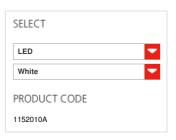

#### TECHNICAL DATA SHEET

**FEATURES** Product name: Cuma 20 1152010A Article Code: Colour: White Material: Aluminium Series: Design

Environment: Indoor Area contract: Private Residence