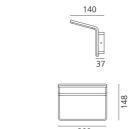

### DIMENSIONS

Length: cm 20 Width: cm 14 cm 14.8 Height: Impact Resistance: N/D Glow Wire Test: N/D °

# COLOUR

DIMENSIONS