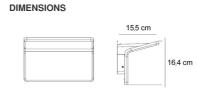

## DIMENSIONS

Length: cm 16 Width: cm 26 cm 14.8 Height: Impact Resistance: N/D Glow Wire Test: N/D °