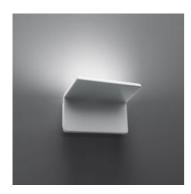

# Cuma 26 Wall

### **DESCRIPTION:**

"This project is intended to achieve a healthy balance, understood as proportion in forms and a relationship between materials and technology. To design a form that is not in fact a form but substantially becomes a garment for light, I had recourse to pure geometry: two planes that meet in space, draw a line and nothing else". Materials: painted aluminium structure, injection-moulded thermoplastic screen, aluminium reflector.