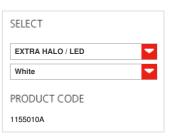

#### **FEATURES**

Product name: Cuma 26 Wall 1155010A Article Code: Colour: White Material: Aluminium Series: Design Environment: Indoor

Area contract: Private Residence

# **ALTERNATIVE LAMPS**

Category: LED Watt: 11w Luminous Flux (Im): 1110lm Socket: R7s Class: Α