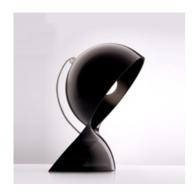

### Dalù Black

#### **DESCRIPTION:**

This is a re-edition of the luminaire from the sixties designed by Vico Magistretti, Dalù expresses the spirit of our times. It is available in various colours and finishes, though retaining its unmistakable original design. The lamp is composed of a body made of moulded thermoplastic material.

#### **DESIGN BY:**

Vico Magistretti 2005 réédition

#### **MATERIALS:**

polycarbonate