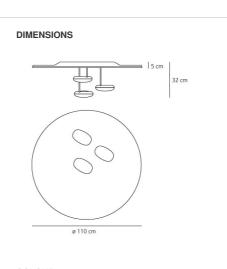

#### DIMENSIONS

Height: Diameter: Impact Resistance: Glow Wire Test:

#### MATERIALS:

Droplet Ceiling LED 3000K

1474110A

Aluminium

Indoor

Indirect

cm 32

cm 110