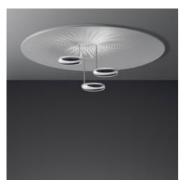

# DESCRIPTION:

Lamp available in suspension and ceiling versions. "Droplet is a ceiling light that appears as a pool of liquid aluminium reflecting two light pebbles. It has been generated totally by digital means and freezes in time the act of ripples that cross each other to define reflective zones and acting as a form of liquid dichroic." Materials: die-cast aluminium lighting units; die-cast aluminium reflector.