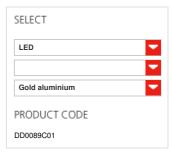

#### TECHNICAL DATA SHEET

Product name: Eclittica 20 Suspension -

Gold aluminium
DD0089C01
Gold aluminium

Colour: Gold aluminium

Material: Aluminium, polycarbonate

Series: Design Environment: Indoor

#### DIMENSIONS

**FEATURES** 

Article Code:

Width: cm 3.5
Diameter: cm 20
Max Height from ceiling: cm 73

#### LAMPS INCLUDED

 Category:
 LED

 Number:
 1

 Watt:
 12W

 Color temperature (K):
 3000K

 Class:
 A