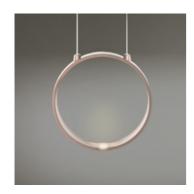

# **Eclittica 20 Suspension - Gold aluminium**

#### DESCRIPTION:

Eclittica is an avant-garde lighting systems product line, whose look is striking yet subtle. It is based on advanced LED technology that guarantees performance stability, controlled light and new perceptual qualities. The intrinsic features of this product are dictated by production optimization and optical choices. They become distinctive aesthetics traits, revealing the innovative technological quality applied, the careful attention given to detail, and the thoroughness of the project.

#### TECHNICAL DATA SHEET

Product name: Eclittica 20 Suspension -

Gold aluminium
DD0089C01
Gold aluminium

Colour: Gold aluminium

Material: Aluminium, polycarbonate

Series: Design Environment: Indoor