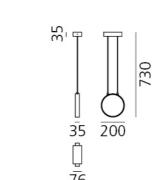

#### DIMENSIONS

**FEATURES** 

Article Code:

Width: cm 3.5
Diameter: cm 20
Max Height from ceiling: cm 73

#### COLOUR

DIMENSIONS