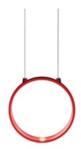

# **Eclittica 20 Suspension - Red**

CRI:

Dimmer

80

### DESCRIPTION:

Eclittica is an avant-garde lighting systems product line, whose look is striking yet subtle. It is based on advanced LED technology that guarantees performance stability, controlled light and new perceptual qualities. The intrinsic features of this product are dictated by production optimization and optical choices. They become distinctive aesthetics traits, revealing the innovative technological quality applied, the careful attention given to detail, and the thoroughness of the project.