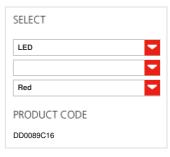

# **Eclittica 20 Suspension - Red**

CRI:

Dimmer

80

#### **MATERIALS:**

Aluminium, polycarbonate