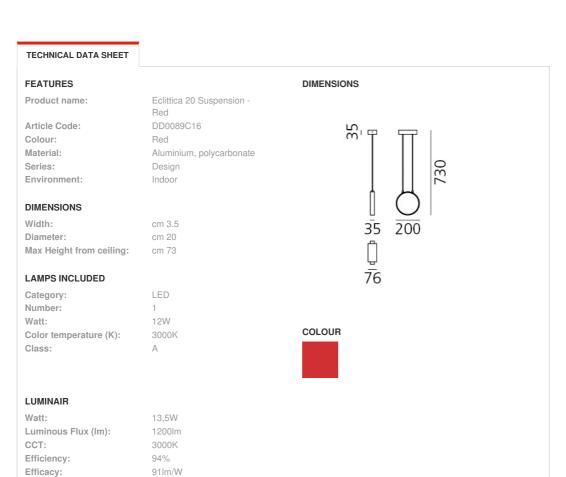

# **Eclittica 20 Suspension - Red**

CRI:

Dimmer

80

#### **MATERIALS:**

Aluminium, polycarbonate