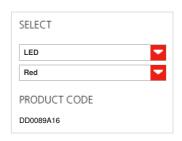

# **FEATURES** Product name:

TECHNICAL DATA SHEET

Eclittica 50 -

DD0089A16 Article Code: Colour: Red Material: Aluminium Design Series: Environment: Indoor

DIMENSIONS

Diameter: cm 50

LAMPS INCLUDED

Category: LED Number: 1 Watt: 22W Color temperature (K): 3000K Class: