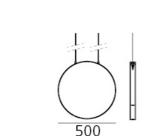

DIMENSIONS

Light emission

# **FEATURES** Product name:

TECHNICAL DATA SHEET

Eclittica 50 -

DD0089A16 Article Code: Colour: Red Material: Aluminium Design Series: Environment: Indoor

DIMENSIONS

Diameter: cm 50

LAMPS INCLUDED

Category: LED Number: 1 Watt: 22W Color temperature (K): 3000K Class: