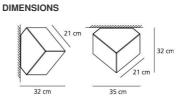

#### DIMENSIONS

| Width:             | cm 35 |
|--------------------|-------|
| Height:            | cm 32 |
| Impact Resistance: | N/D   |
| Glow Wire Test:    | 750°C |
|                    |       |