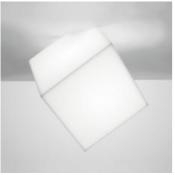

### Edge 21 - Wall/Ceiling

### DESCRIPTION:

Wall support in thermoplastic resin; diffuser in thermoplastic material. Ability to mount LED light source E27 (LED light source not included).

The IP 65 degree of protection makes it also suitable for outdoor application.