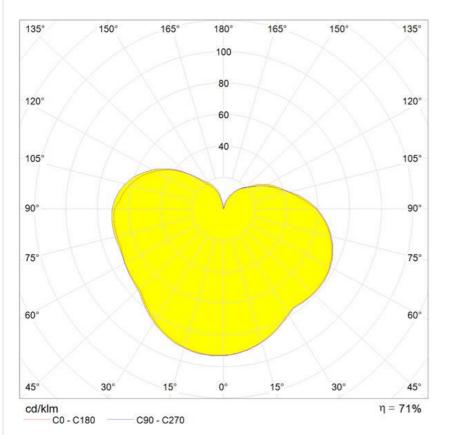

| Lbs:                    | Tc-tse |
|     | Watt:                   | 20W    |
|     | Socket:                 | E27    |
|     | Туре:                   | Fb     |
|     | Colour Rendering:       | 1b     |
|     | Colour temperature (K): | 3000K  |
|     |                         |        |

#### ALTERNATIVE LAMPS

| retrofit            |        |
|---------------------|--------|
| Category:           | LED    |
| Watt:               | 15W    |
| Luminous Flux (Im): | 1522lm |
| Socket:             | E27    |
| Class:              | A      |
|                     |        |

#### LUMINAIR

| Watt:    |  |
|----------|--|
| Voltage: |  |



#### COLOUR



| Luminous Flux (Im): | 1200lm |
|---------------------|--------|
| CCT:                | 2700K  |

### DIAGRAMS

## **Polar curve**



Cartesian diagram