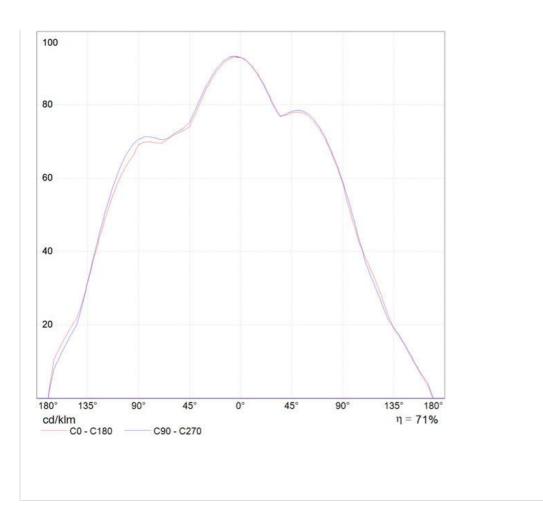

| Tc-tse |
|     | Watt:                   | 20W    |
|     | Socket:                 | E27    |
|     | Туре:                   | Fb     |
|     | Colour Rendering:       | 1b     |
|     | Colour temperature (K): | 3000K  |
|     |                         |        |

#### ALTERNATIVE LAMPS

| retrofit            |        |
|---------------------|--------|
| Category:           | LED    |
| Watt:               | 15W    |
| Luminous Flux (Im): | 1522lm |
| Socket:             | E27    |
| Class:              | A      |
|                     |        |

#### LUMINAIR

| Watt:    |  |
|----------|--|
| Voltage: |  |



#### COLOUR



| Luminous Flux (Im): | 1200lm |
|---------------------|--------|
| CCT:                | 2700K  |

### DIAGRAMS

## **Polar curve**



Cartesian diagram