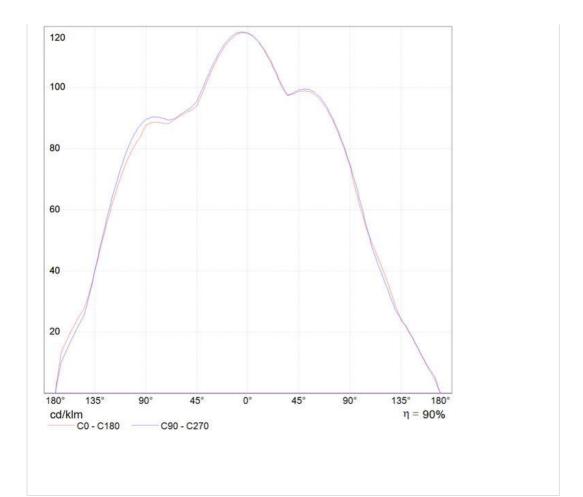

#### Light emission





#### TECHNICAL DATA SHEET

#### **FEATURES**

Product name: Edge 30 - Wall/Ceiling

Article Code: 1293010A Colour: White Material: Technopolymer Series: Design Environment:

Area contract: Hospitality Hotel, Private

Residence

**OPTICS** 

Emission: Diffused

## DIMENSIONS

Width: cm 4.8 Height: cm 4.3 Impact Resistance: N/D Glow Wire Test: 750°C

### DIMENSIONS



## **COLOUR**



## LAMPS NOT INCLUDED

FLUO Category: Number: Watt: 23W Socket: E27 Type: Fb 1500lm Luminous Flux (Im): Colour Rendering: 2700K

## ALTERNATIVE LAMPS

Colour temperature (K):



Category: LED 21W Watt: Luminous Flux (Im): 2452lm Socket: E27 Class:

## LUMINAIR

Watt: 23W 
 Voltage:
 220V-240V

 Luminous Flux (Im):
 1500lm

 CCT:
 2700K

DIAGRAMS

## Polar curve



# Cartesian diagram