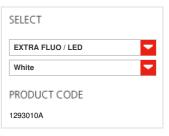

#### **FEATURES**

Product name: Edge 30 - Wall/Ceiling

Article Code: 1293010A Colour: White Material: Technopolymer Series: Design Environment:

Area contract: Hospitality Hotel, Private

Residence

**OPTICS** 