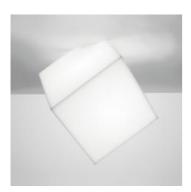

# Edge 30 - Wall/Ceiling

## **DESCRIPTION:**

Wall support in thermoplastic resin; diffuser in thermoplastic material. Ability to mount LED light source E27 (LED light source not included).

The IP 65 degree of protection makes it also suitable for outdoor application.