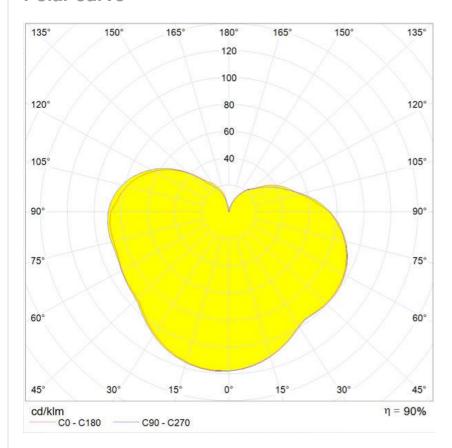

outdoor application.



#### Light emission





#### TECHNICAL DATA SHEET

#### **FEATURES**

Product name: Edge 30 - Wall/Ceiling

Article Code: 1293010A Colour: White Material: Technopolymer Series: Design Environment:

Area contract: Hospitality Hotel, Private

Residence

**OPTICS** 

Emission: Diffused

## DIMENSIONS

Width: cm 4.8 Height: cm 4.3 Impact Resistance: N/D Glow Wire Test: 750°C

### DIMENSIONS



## **COLOUR**



## LAMPS NOT INCLUDED

FLUO Category: Number: Watt: 23W Socket: E27 Type: Fb 1500lm Luminous Flux (Im): Colour Rendering: 2700K

## ALTERNATIVE LAMPS

Colour temperature (K):



Category: LED 21W Watt: Luminous Flux (Im): 2452lm Socket: E27 Class:

## LUMINAIR

Watt: 23W 
 Voltage:
 220V-240V

 Luminous Flux (Im):
 1500lm

 CCT:
 2700K

DIAGRAMS

## Polar curve



# Cartesian diagram