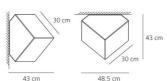

## DIMENSIONS

Width: cm 4.8 Height: cm 4.3 Impact Resistance: N/D Glow Wire Test: 750°C

### DIMENSIONS