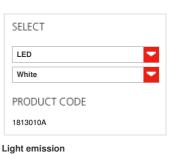

### DESCRIPTION:

Empatia 16 Table 1813010A

Blown glass, methacrylate,

White

aluminum

Design

cm 19

cm 16 N/D 650°C

#### FEATURES

| Product name: |
|---------------|
| Article Code: |
| Colour:       |
| Material:     |