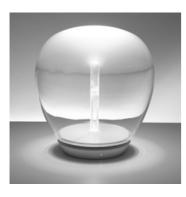

### DESCRIPTION:

Empatia 16 Table 1813010A

Blown glass, methacrylate,

White

aluminum

Design

cm 19

cm 16 N/D 650°C

11 W 567lm 3000K 90 Empatia is inspired by the association between the great glass-blowing tradition and the LED technology of Artemide. High interest in the expression potentials of this material resulted into co-operation with master glass blowers to gain full control of the special suppleness of Venetian glass and to work on the balance between surface and light, between subtle densities and transparencies. Hence clear, pure craft objects, each of them unique in all respects. Transparency and opacity are wisely dosed to obtain a glass that reflects light without glaring and without losing efficiency. Hence optical device, whose heart is a high-performance LED-based light engine created separately from the glass emission body in favor of higher thermal efficiency and performance. Light is controlled with maximum yield and driven towards the glass diffuser through a transparent pipe with a very low absorption coefficient.