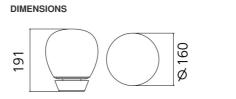

### DESCRIPTION:

Empatia 16 Table 1813010A

Blown glass, methacrylate,

White

aluminum

Design

cm 19

cm 16 N/D 650°C

#### Series:

| Height:            |  |
|--------------------|--|
| Diameter:          |  |
| Impact Resistance: |  |
| Glow Wire Test:    |  |