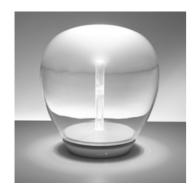

## **Empatia 36 table**

## **DESCRIPTION:**

Empatia is inspired by the association between the great glass-blowing tradition and the LED technology of Artemide. High interest in the expression potentials of this material resulted into co-operation with master glass blowers to gain full control of the special suppleness of Venetian glass and to work on the balance between surface and light, between subtle densities and transparencies. Hence clear, pure craft objects, each of them unique in all respects. Transparency and opacity are wisely dosed to obtain a glass that reflects light without glaring and without losing efficiency. Hence optical device, whose heart is a high-performance LED-based light engine created separately from the glass emission body in favor of higher thermal efficiency and performance. Light is controlled with maximum yield and driven towards the glass diffuser through a transparent pipe with a very low absorption coefficient.