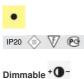

## LAMPS INCLUDED

 Category:
 LED COB

 Number:
 1

 Watt:
 24W

 Luminous Flux (Im):
 3200lm

 Color temperature (K):
 3000K

 Class:
 A

### LUMINAIR

 Watt:
 24W

 Luminous Flux (Im):
 1273lm

 CCT:
 3000K

 CRI:
 90

Dimmer Dimmable