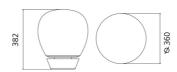

### DIMENSIONS

 Height:
 cm 38.2

 Diameter:
 cm 36

 Impact Resistance:
 N/D

 Glow Wire Test:
 650 ° C

## **DIMENSIONS**