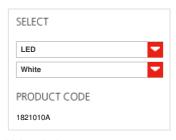

## TECHNICAL DATA SHEET

**FEATURES** 

Product name: Empatia 36 table
Article Code: 1821010A

Colour: White

Material: Blown glass, methacrylate,

aluminum

Series: Design