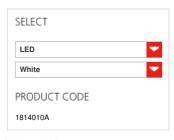

#### **FEATURES**

Product name: Empatia 16 Wall/ceiling

Article Code: 1814010A
Colour: White

Material: Blown glass, methacrylate,

aluminum

Series: Design