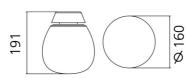

### DIMENSIONS

 Height:
 cm 19.1

 Diameter:
 cm 16

 Impact Resistance:
 N/D

 Glow Wire Test:
 650 °C

# DIMENSIONS