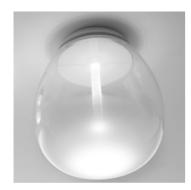

# **Empatia 16 Wall/ceiling**

## **DESCRIPTION:**

Empatia is inspired by the association between the great glass-blowing tradition and the LED technology of Artemide. High interest in the expression potentials of this material resulted into co-operation with master glass blowers to gain full control of the special suppleness of Venetian glass and to work on the balance between surface and light, between subtle densities and transparencies. Hence clear, pure craft objects, each of them unique in all respects. Transparency and opacity are wisely dosed to obtain a glass that reflects light without glaring and without losing efficiency. Hence optical device, whose heart is a high-performance LED-based light engine created separately from the glass emission body in favor of higher thermal efficiency and performance. Light is controlled with maximum yield and driven towards the glass diffuser through a transparent pipe with a very low absorption coefficient.