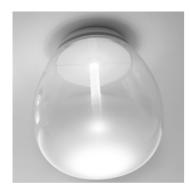

# **Empatia 26 Wall/ceiling**

#### **DESCRIPTION:**

Empatia is inspired by the association between the great glass-blowing tradition and the LED technology of Artemide. High interest in the expression potentials of this material resulted into co-operation with master glass blowers to gain full control of the special suppleness of Venetian glass and to work on the balance between surface and light, between subtle densities and transparencies. Hence clear, pure craft objects, each of them unique in all respects. Transparency and opacity are wisely dosed to obtain a glass that reflects light without glaring and without losing efficiency. Hence optical device, whose heart is a high-performance LED-based light engine created separately from the glass emission body in favor of higher thermal efficiency and performance. Light is controlled with maximum yield and driven towards the glass diffuser through a transparent pipe with a very low absorption coefficient.