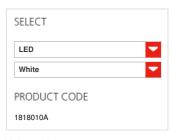

#### **FEATURES**

Product name: Empatia 26 Wall/ceiling

Article Code: 1818010A White Colour:

Material: Blown glass, methacrylate,

aluminum

Series: Design