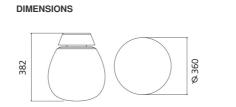

|--------------|---|
| LED          | - |
| White        | - |
| PRODUCT CODE |   |
| 1822010A     |   |
|              |   |

Light emission

## IP20 🔔 🐺 🔞

## TECHNICAL DATA SHEET

#### FEATURES

Product name: Article Code: Colour: Material:

#### Series:

#### DIMENSIONS

Height: Diameter: Impact Resistance: Glow Wire Test:

#### LAMPS INCLUDED

| Category:              |
|------------------------|
| Number:                |
| Watt:                  |
| Luminous Flux (Im):    |
| Color temperature (K): |
| Class:                 |
|                        |

#### LUMINAIR

| Watt:               |  |
|---------------------|--|
| Luminous Flux (Im): |  |
| CCT:                |  |
| CRI:                |  |



cm 38.2 cm 36

N/D

650°C

LED COB 1 24W 3200lm 3000K A

24W 1273lm 3000K 90