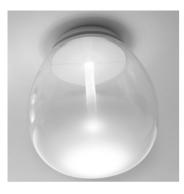

## DESCRIPTION:

Empatia is inspired by the association between the great glass-blowing tradition and the LED technology of Artemide. High interest in the expression potentials of this material resulted into co-operation with master glass blowers to gain full control of the special suppleness of Venetian glass and to work on the balance between surface and light, between subtle densities and transparencies. Hence clear, pure craft objects, each of them unique in all respects. Transparency and opacity are wisely dosed to obtain a glass that reflects light without glaring and without losing efficiency. Hence optical device, whose heart is a high-performance LED-based light engine created separately from the glass emission body in favor of higher thermal efficiency and performance. Light is controlled with maximum yield and driven towards the glass diffuser through a transparent pipe with a very low absorption coefficient.

| SELECT       |   |
|--------------|---|
| LED          | - |
| White        | - |
| PRODUCT CODE |   |
| 1822010A     |   |
|              |   |

Light emission