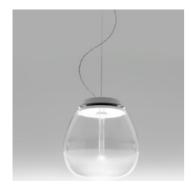

### **DESCRIPTION:**

Empatia is inspired by the association between the great glass-blowing tradition and the LED technology of Artemide. High interest in the expression potentials of this material resulted into co-operation with master glass blowers to gain full control of the special suppleness of Venetian glass and to work on the balance between surface and light, between subtle densities and transparencies. Hence clear, pure craft objects, each of them unique in all respects. Transparency and opacity are wisely dosed to obtain a glass that reflects light without glaring and without losing efficiency. Hence optical device, whose heart is a high-performance LED-based light engine created separately from the glass emission body in favor of higher thermal efficiency and performance. Light is controlled with maximum yield and driven towards the glass diffuser through a transparent pipe with a very low absorption coefficient.