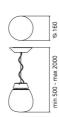

### **DIMENSIONS**

Height: cm 19.1 Diameter: cm 16 Base Length: cm 50 Max Height from ceiling: cm 200 Impact Resistance: N/D Glow Wire Test: 650°C

# DIMENSIONS