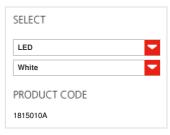

#### **FEATURES** Product name: Empatia 16 Suspension

Article Code: 1815010A Colour: White

Material: Blown glass, methacrylate,

aluminum Series: Design