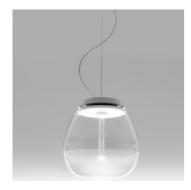

# **Empatia 26 Suspension**

#### **DESCRIPTION:**

Empatia is inspired by the association between the great glass-blowing tradition and the LED technology of Artemide. High interest in the expression potentials of this material resulted into co-operation with master glass blowers to gain full control of the special suppleness of Venetian glass and to work on the balance between surface and light, between subtle densities and transparencies. Hence clear, pure craft objects, each of them unique in all respects. Transparency and opacity are wisely dosed to obtain a glass that reflects light without glaring and without losing efficiency. Hence optical device, whose heart is a high-performance LED-based light engine created separately from the glass emission body in favor of higher thermal efficiency and performance. Light is controlled with maximum yield and driven towards the glass diffuser through a transparent pipe with a very low absorption coefficient.

#### TECHNICAL DATA SHEET

**FEATURES** Product name: Empatia 26 Suspension

Article Code: 1819010A Colour: White

Blown glass, methacrylate, Material:

aluminum Series: Design

DIMENSIONS

Height: cm 19.1 Diameter: cm 26 Base Length: cm 50 Max Height from ceiling: cm 210 Impact Resistance: N/D Glow Wire Test: 650°C