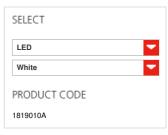

#### TECHNICAL DATA SHEET

**FEATURES** Product name: Empatia 26 Suspension

Article Code: 1819010A Colour: White

Blown glass, methacrylate, Material:

aluminum Series: Design

DIMENSIONS

Height: cm 19.1 Diameter: cm 26 Base Length: cm 50 Max Height from ceiling: cm 210 Impact Resistance: N/D Glow Wire Test: 650°C