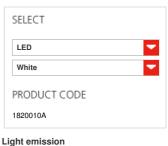

#### TECHNICAL DATA SHEET

**FEATURES** 

Product name: Empatia 26 Floor Article Code: 1820010A Colour: White

Material: Blown glass, methacrylate,

aluminum, steel

Series: Design

**DIMENSIONS** 

Height: cm 150 Diameter: cm 26 Impact Resistance: N/D Glow Wire Test: 650°C

## LAMPS INCLUDED

LED COB Category: Number: 20W Luminous Flux (Im): 1710lm Color temperature (K): 3000K Class:

### LUMINAIR

Watt: 20W Luminous Flux (Im): 709lm CCT: 3000K Efficiency: 45lm/W Efficacy: CRI: 90

Dimmer Dimmable