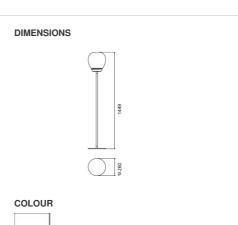

#### TECHNICAL DATA SHEET

**FEATURES** 

Product name: Empatia 26 Floor Article Code: 1820010A Colour: White

Material: Blown glass, methacrylate,

aluminum, steel

Series: Design

**DIMENSIONS** 

Height: cm 150 Diameter: cm 26 Impact Resistance: N/D Glow Wire Test: 650°C