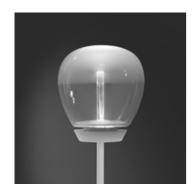

# **Empatia 26 Floor**

#### **DESCRIPTION:**

Empatia is inspired by the association between the great glass-blowing tradition and the LED technology of Artemide. High interest in the expression potentials of this material resulted into co-operation with master glass blowers to gain full control of the special suppleness of Venetian glass and to work on the balance between surface and light, between subtle densities and transparencies. Hence clear, pure craft objects, each of them unique in all respects. Transparency and opacity are wisely dosed to obtain a glass that reflects light without glaring and without losing efficiency. Hence optical device, whose heart is a high-performance LED-based light engine created separately from the glass emission body in favor of higher thermal efficiency and performance. Light is controlled with maximum yield and driven towards the glass diffuser through a transparent pipe with a very low absorption coefficient.

#### TECHNICAL DATA SHEET

**FEATURES** 

Product name: Empatia 26 Floor Article Code: 1820010A Colour: White

Material: Blown glass, methacrylate,

aluminum, steel

Series: Design

**DIMENSIONS** 

Height: cm 150 Diameter: cm 26 Impact Resistance: N/D Glow Wire Test: 650°C