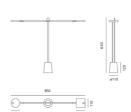

#### DIMENSIONS

Length: cm 85 Height: cm 64 Base Diameter: cm 11

## DIMENSIONS