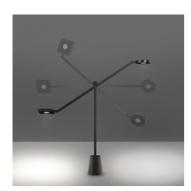

## **Equilibrist**

## **DESCRIPTION:**

Two lamps like a scale pursuing balance. Equilibrist is a signalling leisure  $object-two\ different\ appliances\ turning,\ rotating\ around\ a\ vertical\ axis.\ A$ sort of high-tech traffic light, whose signals emit non-symmetrical light.Light control: separated switch dimmer.

#### DIMENSIONS

Length: cm 85 Height: cm 64 Base Diameter: cm 11