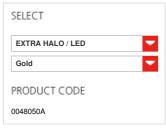

#### TECHNICAL DATA SHEET

**FEATURES** Product name: Fato gold 0048050A Article Code: Colour: Material: steel

Series: Design, Modern Classic

Environment: Indoor

Area contract: Private Residence

**OPTICS** 

### COLOUR