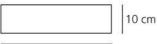

Emission: Indirect

DIMENSIONS

Length: cm 35 Width: cm 35 Height: cm 10

DIMENSIONS

35 cm

35 cm