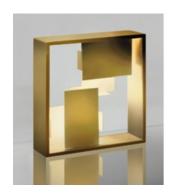

## Fato gold

#### **DESCRIPTION:**

A table or wall lamp, with geometrical metal screens creating light and dark, screened and clear, all enclosed in a square frame: it is both a light object and a lamp. A lighting sculpture with a strong styling connotation to the '60s. Structure in white enamelled, folded and welded plate. Ability to mount LED light source E14 (LED light source not included).