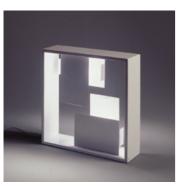

## **DESIGN BY:**

Gio Ponti 1969

MATERIALS: steel

## **DESCRIPTION:**

A table or wall lamp, with geometrical metal screens creating light and dark, screened and clear, all enclosed in a square frame: it is both a light object and a lamp. A lighting sculpture with a strong styling connotation to the '60s. Structure in white enamelled, folded and welded plate. Ability to mount LED light source E14 (LED light source not included).