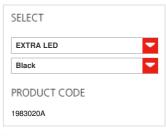

#### FEATURES

Product name: Fiamma Table - Black

Article Code: 1983020A Colour: Black

Material: Texturized anodized

aluminium lamp body / transparent injectionmoulded polycarbonate

diffuser

Series: Design