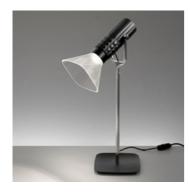

# Fiamma Table - Black

#### **DESCRIPTION:**

"Modular and adjustable, Fiamma works with a LED source base and a set of accessories to meet the different needs of lighting in hotels: bedside lamp, floor lamp, wall lamp, suspension light. The look is willing to be « domestic », to feel like being at home, in order to reinforce the cosiness of the object." Fiamma is a systemic lighting element designed to respond to the needs of the contract sector, yet well suited also for everyday living environments.An anodized aluminium cylinder with a specific texture — a perfect combination of look and functionality — is the true luminous engine of the system. The light emitted by the LED source is cleverly controlled by a transparent diffuser, designed with an anti-reflex texture, to ensure visual comfort in all usage conditions.Different supports can be assembled on it, all made of carefully processed aluminium, to obtain a variety of versions — suspension, ceiling, reading, table.

#### FEATURES

Product name: Fiamma Table - Black

Article Code: 1983020A Colour: Black

Material: Texturized anodized

aluminium lamp body / transparent injectionmoulded polycarbonate

diffuser

Series: Design