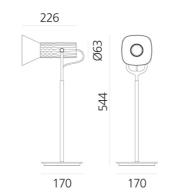

#### DIMENSIONS

 Length:
 cm 12.8

 Width:
 cm 22.6

 Height:
 cm 54.4

 Base Length:
 cm 17

 Base Width:
 cm 17

 Glow Wire Test:
 850 °

# DIMENSIONS