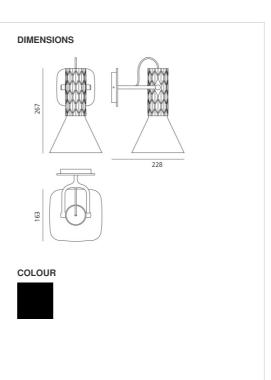

steel

Design

cm 22.8

cm 26.7

Squared

8W 390lm 95% Polycarbonate, aluminum, steel

## Series:

DIMENSIONS

Width: Height: Cutout shape: