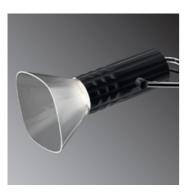

# Fiamma Wall - Black

# DESCRIPTION:

"Modular and adjustable, Fiamma works with a LED source base and a set of accessories to meet the different needs of lighting in hotels: bedside lamp, floor lamp, wall lamp, suspension light. The look is willing to be « domestic », to feel like being at home, in order to reinforce the cosines of the object." Fiamma is a systemic lighting element designed to respond to the needs of the contract sector, yet well suited also for everyday living environments. An anodized aluminium cylinder with a specific texture – a perfect combination of look and functionality – is the true luminous engine of the system. The light emitted by the LED source is cleverly controlled by a transparent diffuser, designed with an anti-reflex texture, to ensure visual comfort in all usage conditions.Different supports can be assembled on it, all made of carefully processed aluminium, to obtain a variety of versions – suspension, ceiling, reading, table.