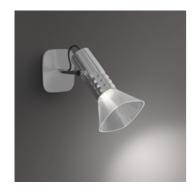

# Fiamma Wall - Grey

### **DESCRIPTION:**

"Modular and adjustable, Fiamma works with a LED source base and a set of accessories to meet the different needs of lighting in hotels: bedside lamp, floor lamp, wall lamp, suspension light. The look is willing to be « domestic », to feel like being at home, in order to reinforce the cosines of the object." Fiamma is a systemic lighting element designed to respond to the needs of the contract sector, yet well suited also for everyday living environments. An anodized aluminium cylinder with a specific texture – a perfect combination of look and functionality – is the true luminous engine of the system. The light emitted by the LED source is cleverly controlled by a transparent diffuser, designed with an anti-reflex texture, to ensure visual comfort in all usage conditions. Different supports can be assembled on it, all made of carefully processed aluminium, to obtain a variety of versions – suspension, ceiling, reading, table.

## TECHNICAL DATA SHEET

FEATURES

Product name: Fiamma Wall - Grey

Article Code: 1986010A Colour: Red

Material: Polycarbonate, aluminum,

Series: steel
Design

DIMENSIONS

Width:cm 22.8Height:cm 26.7Cutout shape:Squared