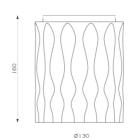

### TECHNICAL DATA SHEET

Product name: Fiamma Ceiling 15 -

Grey 1988010A

Colour: Grey
Material: Aluminium
Series: Design

DIMENSIONS

**FEATURES** 

Article Code:

Height: cm 16 Diameter: cm 13

## **DIMENSIONS**

COLOUR