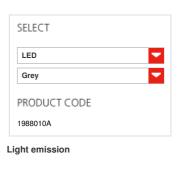

### TECHNICAL DATA SHEET

Product name: Fiamma Ceiling 15 -

Grey 1988010A

Colour: Grey
Material: Aluminium
Series: Design

DIMENSIONS

**FEATURES** 

Article Code:

Height: cm 16 Diameter: cm 13

### LAMPS INCLUDED

 Category:
 LED COB

 Number:
 1

 Watt:
 20W

 Luminous Flux (Im):
 3200lm

 Color temperature (K):
 3000K

 Class:
 A

#### LUMINAIR

 Watt:
 20W

 Luminous Flux (Im):
 1620Im

 CCT:
 3000K

 CRI:
 90

Dimmer Dimmable