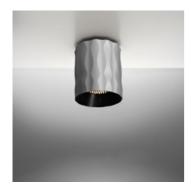

# Fiamma Ceiling 15 - Grey

#### **DESCRIPTION:**

"Modular and adjustable, Fiamma works with a LED source base and a set of accessories to meet the different needs of lighting in hotels: bedside lamp, floor lamp, wall lamp, suspension light. The look is willing to be « domestic », to feel like being at home, in order to reinforce the cosines of the object." Fiamma is a systemic lighting element designed to respond to the needs of the contract sector, yet well suited also for everyday living environments.An anodized aluminium cylinder with a specific texture — a perfect combination of look and functionality — is the true luminous engine of the system. The light emitted by the LED source is cleverly controlled by a transparent diffuser, designed with an anti-reflex texture, to ensure visual comfort in all usage conditions.Different supports can be assembled on it, all made of carefully processed aluminium, to obtain a variety of versions — suspension, ceiling, reading, table.

### TECHNICAL DATA SHEET

Product name: Fiamma Ceiling 15 -

Grey 1988010A

Colour: Grey
Material: Aluminium
Series: Design

DIMENSIONS

**FEATURES** 

Article Code:

Height: cm 16 Diameter: cm 13