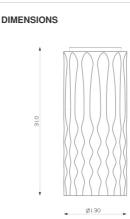

#### DIMENSIONS

Height:

Diameter:

LUMINAIR Watt:

CCT:

CRI:

Dimmer Dimmable

Luminous Flux (Im):

cm 31 cm 13

Black 1989020A

Black

Design

Aluminium