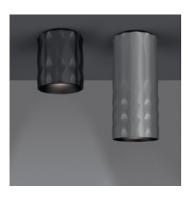

# Fiamma Ceiling 30 - Black

## **DESCRIPTION:**

"Modular and adjustable, Fiamma works with a LED source base and a set of accessories to meet the different needs of lighting in hotels: bedside lamp, floor lamp, wall lamp, suspension light. The look is willing to be « domestic », to feel like being at home, in order to reinforce the cosines of the object." Fiamma is a systemic lighting element designed to respond to the needs of the contract sector, yet well suited also for everyday living environments.An anodized aluminium cylinder with a specific texture - a perfect combination of look and functionality - is the true luminous engine of the system. The light emitted by the LED source is cleverly controlled by a transparent diffuser, designed with an anti-reflex texture, to ensure visual comfort in all usage conditions.Different supports can be assembled on it, all made of carefully processed aluminium, to obtain a variety of versions suspension, ceiling, reading, table.