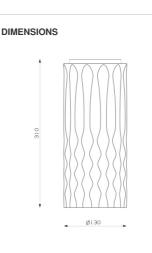

#### DIMENSIONS

Height:

Diameter:

LUMINAIR Watt:

CCT: CRI:

Dimmer Dimmable

Luminous Flux (Im):

cm 31 cm 13