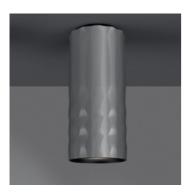

# Fiamma Ceiling 30 - Grey

## DESCRIPTION:

"Modular and adjustable, Fiamma works with a LED source base and a set of accessories to meet the different needs of lighting in hotels: bedside lamp, floor lamp, wall lamp, suspension light. The look is willing to be « domestic », to feel like being at home, in order to reinforce the cosines of the object." Fiamma is a systemic lighting element designed to respond to the needs of the contract sector, yet well suited also for everyday living environments. An anodized aluminium cylinder with a specific texture – a perfect combination of look and functionality – is the true luminous engine of the system. The light emitted by the LED source is cleverly controlled by a transparent diffuser, designed with an anti-reflex texture, to ensure visual comfort in all usage conditions.Different supports can be assembled on it, all made of carefully processed aluminium, to obtain a variety of versions – suspension, ceiling, reading, table.

Grey 1989010A

Grey

Design

Aluminium