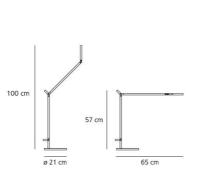

#### TECHNICAL DATA SHEET

| FEATURES       |                                            | DIMENSIONS                                                                                                                                                                                                                                                                                                                                                                                                                                                                                                                                                                                                                                                                                                                                                                                                                                                                                                                                                                                                                                                                                                                                                                                                                                                                                                                                                                                                                                                                                                                                                                                                                                                                                                                                                                                                                                                                                                                                                                                                                                                                                                                    |
|----------------|--------------------------------------------|-------------------------------------------------------------------------------------------------------------------------------------------------------------------------------------------------------------------------------------------------------------------------------------------------------------------------------------------------------------------------------------------------------------------------------------------------------------------------------------------------------------------------------------------------------------------------------------------------------------------------------------------------------------------------------------------------------------------------------------------------------------------------------------------------------------------------------------------------------------------------------------------------------------------------------------------------------------------------------------------------------------------------------------------------------------------------------------------------------------------------------------------------------------------------------------------------------------------------------------------------------------------------------------------------------------------------------------------------------------------------------------------------------------------------------------------------------------------------------------------------------------------------------------------------------------------------------------------------------------------------------------------------------------------------------------------------------------------------------------------------------------------------------------------------------------------------------------------------------------------------------------------------------------------------------------------------------------------------------------------------------------------------------------------------------------------------------------------------------------------------------|
| Product name:  | Demetra Led titanium table -<br>Body 3000K |                                                                                                                                                                                                                                                                                                                                                                                                                                                                                                                                                                                                                                                                                                                                                                                                                                                                                                                                                                                                                                                                                                                                                                                                                                                                                                                                                                                                                                                                                                                                                                                                                                                                                                                                                                                                                                                                                                                                                                                                                                                                                                                               |
| Article Code:  | 1734030A                                   |                                                                                                                                                                                                                                                                                                                                                                                                                                                                                                                                                                                                                                                                                                                                                                                                                                                                                                                                                                                                                                                                                                                                                                                                                                                                                                                                                                                                                                                                                                                                                                                                                                                                                                                                                                                                                                                                                                                                                                                                                                                                                                                               |
| Colour:        | titanium                                   |                                                                                                                                                                                                                                                                                                                                                                                                                                                                                                                                                                                                                                                                                                                                                                                                                                                                                                                                                                                                                                                                                                                                                                                                                                                                                                                                                                                                                                                                                                                                                                                                                                                                                                                                                                                                                                                                                                                                                                                                                                                                                                                               |
| Material:      | Polished Aluminium                         | A CONTRACT OF A |
| Series:        | Design                                     |                                                                                                                                                                                                                                                                                                                                                                                                                                                                                                                                                                                                                                                                                                                                                                                                                                                                                                                                                                                                                                                                                                                                                                                                                                                                                                                                                                                                                                                                                                                                                                                                                                                                                                                                                                                                                                                                                                                                                                                                                                                                                                                               |
| Area contract: | Hospitality Hotel, Private<br>Residence    | 100 cm                                                                                                                                                                                                                                                                                                                                                                                                                                                                                                                                                                                                                                                                                                                                                                                                                                                                                                                                                                                                                                                                                                                                                                                                                                                                                                                                                                                                                                                                                                                                                                                                                                                                                                                                                                                                                                                                                                                                                                                                                                                                                                                        |
| OPTICS         |                                            |                                                                                                                                                                                                                                                                                                                                                                                                                                                                                                                                                                                                                                                                                                                                                                                                                                                                                                                                                                                                                                                                                                                                                                                                                                                                                                                                                                                                                                                                                                                                                                                                                                                                                                                                                                                                                                                                                                                                                                                                                                                                                                                               |
| Emission:      | Direct and adjustable light                |                                                                                                                                                                                                                                                                                                                                                                                                                                                                                                                                                                                                                                                                                                                                                                                                                                                                                                                                                                                                                                                                                                                                                                                                                                                                                                                                                                                                                                                                                                                                                                                                                                                                                                                                                                                                                                                                                                                                                                                                                                                                                                                               |

# DIMENSIONS

| Length:               | cm 31  |
|-----------------------|--------|
| Width:                | cm 20  |
| Height:               | cm 35  |
| Base Diameter:        | cm 20  |
| Max Extension Height: | cm 102 |
| Max Extension Length: | cm 100 |
| Impact Resistance:    | N.D.   |
| Glow Wire Test:       | 750 °  |