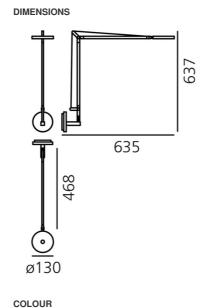

# DIMENSIONS

 Length:
 cm 63.5

 Height:
 cm 63.7

 Diameter:
 cm 13

 Impact Resistance:
 N.D.

 Glow Wire Test:
 650 °