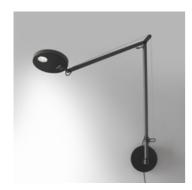

# Demetra Led white wall - Body 3000K

# **DESCRIPTION:**

Base, head and arms in painted aluminium. Adjustable arms and head.

# DIMENSIONS

 Length:
 cm 63.5

 Height:
 cm 63.7

 Diameter:
 cm 13

 Impact Resistance:
 N.D.

 Glow Wire Test:
 650 °