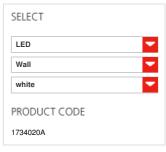

# TECHNICAL DATA SHEET

FEATURES

Product name: Demetra Led white wall -

Body 3000K

Article Code: 1734020A Colour: white

Material: Polished Aluminium

Series: Design