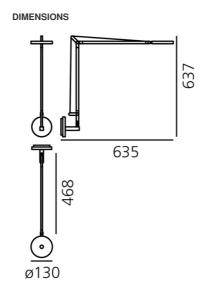

### DIMENSIONS

Length: cm 63.5 Height: cm 63.7 cm 13 Diameter: Impact Resistance: N.D. Glow Wire Test: 650°