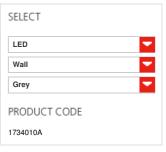

#### **FEATURES**

Product name: Demetra Led grey wall -

Body 3000K

Article Code: 1734010A Colour: Grey

Polished Aluminium Material:

Series: Design