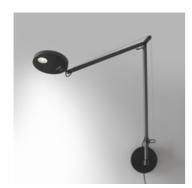

# Demetra Led grey wall - Body 3000K

### **DESCRIPTION:**

Base, head and arms in painted aluminium. Adjustable arms and head.

#### **FEATURES**

Product name: Demetra Led grey wall -

Body 3000K

Article Code: 1734010A Colour: Grey

Polished Aluminium Material:

Series: Design