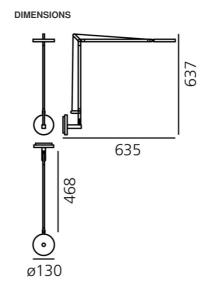

#### DIMENSIONS

 Length:
 cm 63.5

 Height:
 cm 63.7

 Diameter:
 cm 13

 Impact Resistance:
 N.D.

 Glow Wire Test:
 650 °