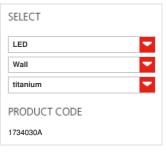

#### TECHNICAL DATA SHEET

**FEATURES** 

Product name: Demetra Led titanium wall -

Body 3000K 1734030A

Article Code: 1734030A Colour: titanium

Material: Polished Aluminium

Series: Design