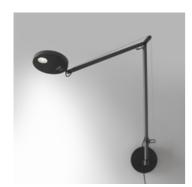

# Demetra Led titanium wall - Body 3000K

#### **MATERIALS:**

Polished Aluminium

#### **DESCRIPTION:**

Base, head and arms in painted aluminium. Adjustable arms and head.

#### DIMENSIONS

 Length:
 cm 63.5

 Height:
 cm 63.7

 Diameter:
 cm 13

 Impact Resistance:
 N.D.

 Glow Wire Test:
 650 °