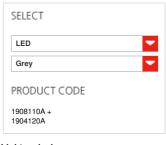

#### **TECHNICAL DATA SHEET**

FEATURES

Product name: Incalmo Ceiling LED 3000K

Grey

**Article Code:** 1908110A + 1904120A

Colour: Grey

Material: Glass, aluminium,

methacrylate Design