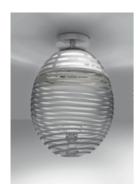

# Incalmo Ceiling LED 3000K Grey

#### **DESCRIPTION:**

Incalmo was born: from the initial concept of an optical, thermal and technological machine where every part belongs to a higher system. A human, handcrafted dimension is also taken into account, as the beauty of imperfection is discovered through a reinterpretation of blown glass. The name 'Incalmo' refers to a glass-blowing technique refined in Murano, Venice during the 16th century, aimed at obtaining multiple areas of different colours on the same surface. Incipit and Incalmo operate in perfect harmony, as horizontal, alternating stripes of transparent, white or grey blown glass transform its decorative body into a screening element reaching the areas below its narrower angles and diffusing light into the space. Incalmo is a metaphor for combining the evolving LED technological innovation with ancient craftsmanship skills deeply rooted in our history. The aim of this all-round project is to enhance optical performances while improving the perceived aesthetics of its presence in the environment.