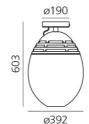

Series: Design Environment: Indoor

DIMENSIONS

Height: cm 60.3
Diameter: cm 39.2
Base Diameter: cm 19

## DIMENSIONS