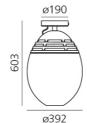

## DIMENSIONS

Height: cm 60.3
Diameter: cm 39.2
Base Diameter: cm 19

# DIMENSIONS