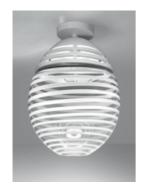

# Incalmo Ceiling LED 3000K White

#### **DESCRIPTION:**

Incalmo was born: from the initial concept of an optical, thermal and technological machine where every part belongs to a higher system. A human, handcrafted dimension is also taken into account, as the beauty of imperfection is discovered through a reinterpretation of blown glass. The name 'Incalmo' refers to a glass-blowing technique refined in Murano, Venice during the 16th century, aimed at obtaining multiple areas of different colours on the same surface. Incipit and Incalmo operate in perfect harmony, as horizontal, alternating stripes of transparent, white or grey blown glass transform its decorative body into a screening element reaching the areas below its narrower angles and diffusing light into the space. Incalmo is a metaphor for combining the evolving LED technological innovation with ancient craftsmanship skills deeply rooted in our history. The aim of this all-round project is to enhance optical performances while improving the perceived aesthetics of its presence in the environment.