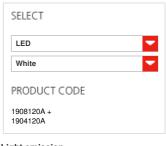

#### TECHNICAL DATA SHEET

FEATURES

Product name: Incalmo Ceiling LED 3000K

White

**Article Code:** 1908120A + 1904120A

Colour: White

Material: Glass, aluminium,

methacrylate Design