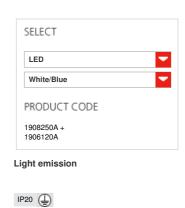

### TECHNICAL DATA SHEET

**FEATURES** 

Product name: Invero 214 Ceiling LED 3000K White/Blue

1908250A + 1906120A

Article Code: Colour: White/Blue

Material: Glass, aluminium, methacrylate

Design

**DIMENSIONS** 

### LAMPS INCLUDED

Category: LED COR Number: 27W Watt: Luminous Flux (Im): 3200lm Color temperature (K): 3000K Class:

LUMINAIR

Watt: Luminous Flux (Im): 1887lm 3000K CCT: CRI: 90

Dimmer Dimmable