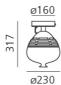

ques not only in the finish but also in the form that is translation of a specific craftsmanship production. Invero, even in its geometry, becomes a tribute to a historical memory, takes up ancient knowledge and values in a contemporary craft key skills, supporting and preserving them.



Dimmable + 1

### TECHNICAL DATA SHEET

**FEATURES** 

Product name: Invero 214 Ceiling LED 3000K White/Blue

1908250A + 1906120A

Article Code: Colour: White/Blue

Material: Glass, aluminium, methacrylate

Design

**DIMENSIONS** 

Series:

Height: cm 31 7 Diameter: cm 23 Base Diameter: cm 16

### LAMPS INCLUDED

Category: LED COR Number: 27W Watt: Luminous Flux (Im): 3200lm Color temperature (K): 3000K Class:

LUMINAIR

Watt: Luminous Flux (Im): 1887lm 3000K CCT: CRI: 90

Dimmer Dimmable

## DIMENSIONS