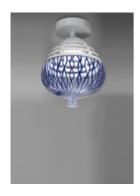

# Invero 214 Ceiling LED 3000K White/Blue

### **DESCRIPTION:**

As Icalmo, Invero combines the features of a craft technique with optoelectronics innovation. Added to Incipit - an optical, thermal and technological machine - Artemide combines a human and craft dimension, contemplating the beauty of imperfection thanks to the revisitation of the blown glass. Invero resumes in the proportions the classic form of the Veronese vase, typical of the Venetian glass production. It is a reinterpretation of the traditional glass processing techniques not only in the finish but also in the form that is translation of a specific craftsmanship production. Invero, even in its geometry, becomes a tribute to a historical memory, takes up ancient knowledge and values in a contemporary craft key skills, supporting and preserving them.