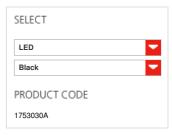

#### **FEATURES** DIMENSIONS Product name: La Petite Floor - Black 1753030A Article Code: ø300 Colour: Material: Polycarbonate, aluminium, methacrylate Series: Design Environment: Indoor 1600 DIMENSIONS Width: cm 38 Height: cm 160 Diameter: cm 30 Base Diameter: cm 30