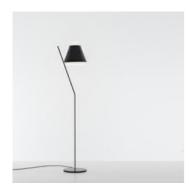

## La Petite Floor - Black

#### DESCRIPTION:

An archetypal lampshade balanced on a tilted stem. Simple elements, exquisitely combined into an amazing geometric composition, recall basic forms matched with different materials for technological reasons. Despite its plain and simple look, this lamp clearly conveys the skills of Artemide. The lampshade is a lightweight plastic volume closed by two diffusers that produce a pleasant soft direct and indirect light. The joint connects the lampshade with the aluminium stem on a minimal support. These simple elements are combined into a plain and elegant object, where the tilted stem is counterbalanced by the lampshade's volume. "La Petite walks on a wire, balancing between full and empty. There is no symmetry in its design, but there is order. A subtle harmony of elements disassembled, in equilibrium at the boundary between light and dark." Quaglio Simonelli

#### **FEATURES** DIMENSIONS Product name: La Petite Floor - Black 1753030A Article Code: ø300 Colour: Material: Polycarbonate, aluminium, methacrylate Series: Design Environment: Indoor 1600 DIMENSIONS Width: cm 38 Height: cm 160 Diameter: cm 30 Base Diameter: cm 30