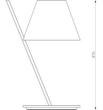

### DIMENSIONS

 Length:
 cm 25

 Width:
 cm 19.4

 Height:
 cm 37

 Base Diameter:
 cm 19.2

 Glow Wire Test:
 650 °

#### DIMENSIONS