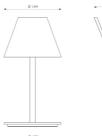

### DIMENSIONS

 Length:
 cm 25

 Width:
 cm 19.4

 Height:
 cm 37

 Base Diameter:
 cm 19.2

 Glow Wire Test:
 650 °

#### DIMENSIONS