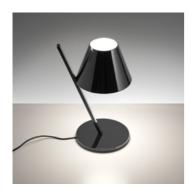

# La Petite - Black

### **DESCRIPTION:**

An archetypal lampshade balanced on a tilted stem. Simple elements, exquisitely combined into an amazing geometric composition, recall basic forms matched with different materials for technological reasons. Despite its plain and simple look, this lamp clearly conveys the skills of Artemide. The lampshade is a lightweight plastic volume closed by two diffusers that produce a pleasant soft direct and indirect light. The joint connects the lampshade with the aluminium stem on a minimal support. These simple elements are combined into a plain and elegant object, where the tilted stem in counterbalanced by the lampshade's volume.