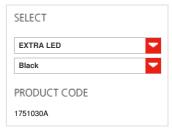

### FEATURES

Product name: La Petite - Black
Article Code: 1751030A
Colour: Black

Material: polycarbonate, aluminium,

methacrylate

Series: Design Environment: Indoor

### LAMPS NOT INCLUDED

LED retrofit 
 Category:
 LED

 Watt:
 6W

 Socket:
 E14

 Color temperature (K):
 2700K

 Class:
 A

### COLOUR