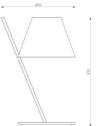

#### DIMENSIONS

 Length:
 cm 25

 Width:
 cm 19.4

 Height:
 cm 37

 Base Diameter:
 cm 19.2

 Impact Resistance:
 650

## DIMENSIONS