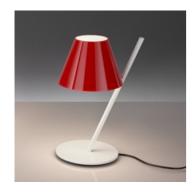

## La Petite - White/Red

### **DESCRIPTION:**

An archetypal lampshade balanced on a tilted stem. Simple elements, exquisitely combined into an amazing geometric composition, recall basic forms matched with different materials for technological reasons. Despite its plain and simple look, this lamp clearly conveys the skills of Artemide. The lampshade is a lightweight plastic volume closed by two diffusers that produce a pleasant soft direct and indirect light. The joint connects the lampshade with the aluminium stem on a minimal support. These simple elements are combined into a plain and elegant object, where the tilted stem in counterbalancedby the lampshade's volume.