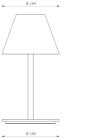

#### DIMENSIONS

 Length:
 cm 25

 Width:
 cm 19.4

 Height:
 cm 37

 Base Diameter:
 cm 19.2

 Impact Resistance:
 650

## DIMENSIONS