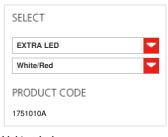

### FEATURES

Product name: La Petite - White/Red

Article Code: 1751010A
Colour: White/Red

Material: polycarbonate, aluminium,

methacrylate

Series: Design Environment: Indoor