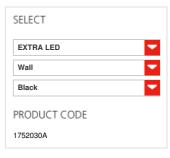

#### TECHNICAL DATA SHEET

FEATURES

Product name: La Petite Wall - Black

Article Code: 1752030A Colour: Black

Material: Polycarbonate, aluminium,

methacrylate

Series: Design Environment: Indoor

OPTICS