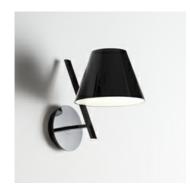

# La Petite Wall - Black

#### **DESCRIPTION:**

An archetypal lampshade balanced on a tilted stem. Simple elements, exquisitely combined into an amazing geometric composition, recall basic forms matched with different materials for technological reasons. Despite its plain and simple look, this lamp clearly conveys the skills of Artemide. The lampshade is a lightweight plastic volume closed by two diffusers that produce a pleasant soft direct and indirect light. The joint connects the lampshade with the aluminium stem on a minimal support. These simple elements are combined into a plain and elegant object, where the tilted stem in counterbalanced by the lampshade's volume.