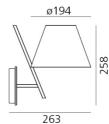

Emission: diffused

DIMENSIONS

 Width:
 cm 26.3

 Height:
 cm 25.8

 Diameter:
 cm 19.4

# DIMENSIONS