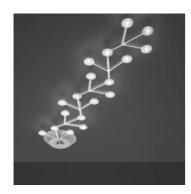

# Led Net line ceiling 125

## DESCRIPTION:

LEDs included.

#### Light emission