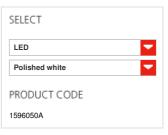

#### TECHNICAL DATA SHEET

**FEATURES** 

Product name: Led Net line ceiling 125

Article Code: 1596050A
Colour: Polished white

Material: Aluminium, methacrylate

Series: Design Environment: Indoor

Area contract: Hospitality Hotel, Hospitality