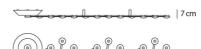

# PRODUCT DATA SHEET

# Led Net line ceiling 125



#### **DESIGN BY:**

Michele De Lucchi , Alberto Nason 2010

#### MATERIALS:

Aluminium, methacrylate

## DESCRIPTION:

LEDs included.



#### Light emission





#### TECHNICAL DATA SHEET

**FEATURES** 

Product name: Led Net line ceiling 125

Article Code: 1596050A
Colour: Polished white

Material: Aluminium, methacrylate

Series: Design Environment: Indoor

Area contract: Hospitality Hotel, Hospitality

Restaurant

OPTICS

Emission: Direct

## DIMENSIONS

# LAMPS INCLUDED

 Category:
 LED

 Number:
 1 x 18

 Watt:
 41W

 Luminous Flux (Im):
 1865Im

 Color temperature (K):
 3000K

 Class:
 A

#### LUMINAIR

 Watt:
 45W

 Voltage:
 220-240V

 Luminous Flux (lm):
 2530lm

 CCT:
 3000K

Dimmer Dimmable

# DIMENSIONS



125 cm

# COLOUR