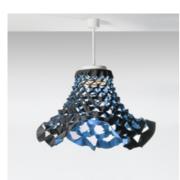

## Les Danseuses - Blue/light blue

DESIGN BY:

Atelier Oï

**MATERIALS:** fabric, aluminium

### DESCRIPTION:

Les Danseuses is a suspension lamp that draws inspiration from dancing, from the harmonious movement of the fabric that gently moves against air resistance.Combines light and air in a hybrid product for better environmental quality. An engine is, in fact, mounted on the suspension shaft to move and raise the fabric, alongside an optical unit producing diffused light. This rotates to move air and changes the light emission, thus animating the environment with gentle dynamic light projections, with a positive influence on its perception. Thus very low power consumption results into improved environmental quality.Studies on the physics of centripetal and centrifugal forces, starting from a suggestion, lead to materialize and stabilize the shape during rotation with precise cuts into the fabric.a non-aesthetic, but rather physical intelligence principle defines 3 different laser cutting programmes for the textile disks.A precise balance between speed, i.e. the energy used for rotation, number, size, position, and shape of the cuts ensures variable stability of the moving fabric, defines shapes and their movements. The fabric was selected for its light diffusing properties and has two colours with a lighter inside, which is therefore more suited to reflect light. The cuts have a purpose related to light; they screen and filter it, yet let it through even when the fabric is not moving.By changing their rotation speed, the discs change from the vertical to the horizontal position, open up and illuminate the whole environment.Les Danseuse is therefore a project that involves air and light, emotion and surprise, energy and environmental quality with a poetic approach.

#### DIMENSIONS FEATURES Product name: Les Danseuses - Blue/light blue Article Code: DOI4300A14 I 250 Colour: Blue/light blue Material: fabric, aluminium Series: Design Environment: Indoor DIMENSIONS Height: cm 90 cm 150 Diameter: Max Height from ceiling: cm 125 Ø1500 LAMPS NOT INCLUDED LED Category: LED Watt: 18W COLOUR Color temperature (K): 3000K Class: Δ LUMINAIR Watt: 30W Luminous Flux (Im): 1980lm CCT: 3000K