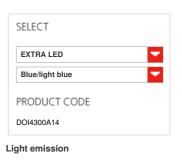

## Les Danseuses - Blue/light blue

DESIGN BY:

Atelier Oï

**MATERIALS:** fabric, aluminium

#### DIMENSIONS FEATURES Product name: Les Danseuses - Blue/light blue Article Code: DOI4300A14 I 250 Colour: Blue/light blue Material: fabric, aluminium Series: Design Environment: Indoor DIMENSIONS Height: cm 90 cm 150 Diameter: Max Height from ceiling: cm 125 Ø1500 LAMPS NOT INCLUDED LED Category: LED Watt: 18W COLOUR Color temperature (K): 3000K Class: Δ LUMINAIR Watt: 30W Luminous Flux (Im): 1980lm CCT: 3000K