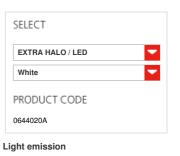

## FEATURES

Product name: Article Code: Colour: Material: Series: Environment: Area contract: Logico Micro ceiling 0644020A White Blown glass, aluminium Design Indoor Hospitality Hotel, Hospitality Restaurant, Office