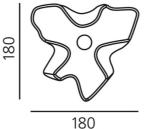

## DIMENSIONS

| Length:            | cm 18 |
|--------------------|-------|
| Width:             | cm 18 |
| Height:            | cm 19 |
| Impact Resistance: | N/D   |
| Glow Wire Test:    | N/D ° |