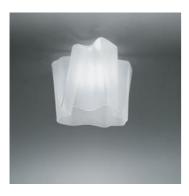

#### **DESIGN BY:**

Gerhard Reichert , Michele De Lucchi 2003

MATERIALS: Blown glass, aluminium

**DESCRIPTION:** 

Its modular shape lends itself to the creation and realisation of customized compositions, supplied as special project.