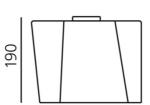

## DIMENSIONS

| Length:            | cm 18 |
|--------------------|-------|
| Width:             | cm 18 |
| Height:            | cm 19 |
| Impact Resistance: | N/D   |
| Glow Wire Test:    | N/D ° |