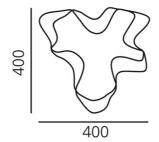

#### DIMENSIONS

 Length:
 cm 40

 Width:
 cm 40

 Height:
 cm 32.5

 Impact Resistance:
 N/D

 Glow Wire Test:
 N/D °

# DIMENSIONS