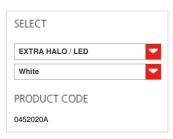

#### **FEATURES**

Product name: Logico ceiling
Article Code: 0452020A
Colour: White
Material: Blown glass, aluminium

Series: Design

Environment: Indoor

Area contract: Hospitality Hotel, Hospitality

Restaurant, Office

## ALTERNATIVE LAMPS

 Category:
 LED

 Watt:
 21W

 Luminous Flux (Im):
 2452Im

 Socket:
 E27

 Class:
 A