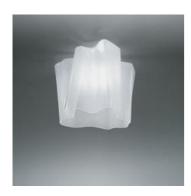

## Logico ceiling

#### **MATERIALS:**

Blown glass, aluminium

#### **DESCRIPTION:**

Its modular shape lends itself to the creation and realisation of customized compositions, supplied as special project.

#### **FEATURES**

Product name: Logico ceiling
Article Code: 0452020A
Colour: White
Material: Blown glass, aluminium

Series: Design

Environment: Indoor

Area contract: Hospitality Hotel, Hospitality

Restaurant, Office