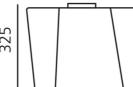

#### DIMENSIONS

 Length:
 cm 40

 Width:
 cm 40

 Height:
 cm 32.5

 Impact Resistance:
 N/D

 Glow Wire Test:
 N/D °

# DIMENSIONS