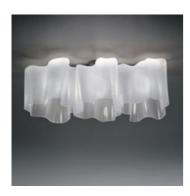

# Logico ceiling 3 in linea

## **DESCRIPTION:**

Its modular shape lends itself to the creation and realisation of customized compositions, supplied as special project.

DIMENSIONS