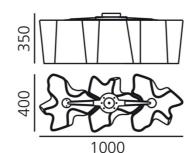

## DIMENSIONS

 Length:
 cm 100

 Width:
 cm 40

 Height:
 cm 35

 Impact Resistance:
 N/D

 Glow Wire Test:
 N/D °