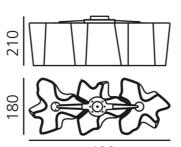

#### DIMENSIONS

| Length:            | cm 49 |
|--------------------|-------|
| Width:             | cm 18 |
| Height:            | cm 21 |
| Impact Resistance: | N/D   |
| Glow Wire Test:    | N/D ° |

# DIMENSIONS

490

COLOUR