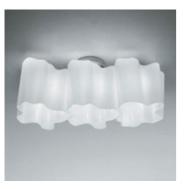

# Logico Micro ceiling 3 in linea

#### **DESIGN BY:**

Gerhard Reichert , Michele De Lucchi 2006

MATERIALS: Blown glass, aluminium

DESCRIPTION:

Its modular shape lends itself to the creation and realisation of customized compositions, supplied as special project.