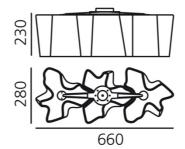

## DIMENSIONS

 Length:
 cm 66

 Width:
 cm 28

 Height:
 cm 23

 Impact Resistance:
 N/D

 Glow Wire Test:
 N/D °

DIMENSIONS