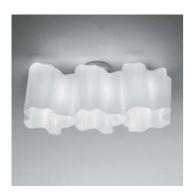

# Logico Mini ceiling 3 in linea

# DESCRIPTION:

Its modular shape lends itself to the creation and realisation of customized compositions, supplied as special project.

# FEATURES

Product name: Logico Mini ceiling 3 in linea

Article Code: 0694020A Colour: White

Material: Blown glass, aluminium

Series: Design Environment: Indoor

Area contract: Hospitality Hotel, Hospitality