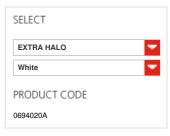

# FEATURES

Product name: Logico Mini ceiling 3 in linea

Article Code: 0694020A Colour: White

Material: Blown glass, aluminium

Series: Design Environment: Indoor

Area contract: Hospitality Hotel, Hospitality