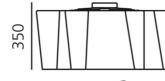

#### DIMENSIONS

Length: cm 66 Width: cm 66 Height: cm 35 Impact Resistance: N/DN/D ° Glow Wire Test:

#### DIMENSIONS