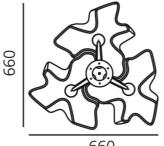

#### DIMENSIONS

Length: cm 66 Width: cm 66 Height: cm 35 Impact Resistance: N/DN/D ° Glow Wire Test:

#### DIMENSIONS