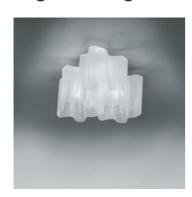

## Logico ceiling 3x120°

#### **DESCRIPTION:**

Its modular shape lends itself to the creation and realisation of customized compositions, supplied as special project.

#### **MATERIALS:**

Blown glass, aluminium