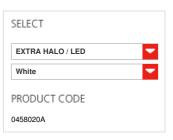

#### **FEATURES**

Product name: Logico ceiling 3x120°

0458020A Article Code: Colour:

Material: Blown glass, aluminium

Series: Design Environment:

Area contract: Hospitality Hotel, Hospitality

Restaurant, Office