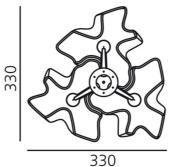

## DIMENSIONS

| Length:            | cm 33 |
|--------------------|-------|
| Width:             | cm 33 |
| Height:            | cm 21 |
| Impact Resistance: | N/D   |
| Glow Wire Test:    | N/D ° |

#### DIMENSIONS

COLOUR