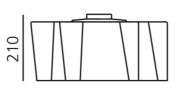

## DIMENSIONS

| Length:            | cm 33 |
|--------------------|-------|
| Width:             | cm 33 |
| Height:            | cm 21 |
| Impact Resistance: | N/D   |
| Glow Wire Test:    | N/D ° |

#### DIMENSIONS

COLOUR