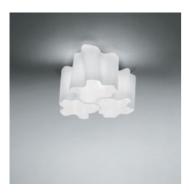

### DESIGN BY:

Gerhard Reichert , Michele De Lucchi 2006

MATERIALS:

Blown glass, aluminium

DESCRIPTION:

Its modular shape lends itself to the creation and realisation of customized compositions, supplied as special project.

# FEATURES

Product name: Article Code: Colour: Material: Series: Environment: Area contract: Logico Micro ceiling 3x120° 0645020A White Blown glass, aluminium Design Indoor Hospitality Hotel, Hospitality Restaurant, Office