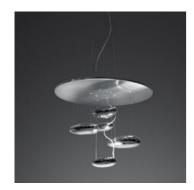

# Mercury mini Led Suspension - Inox

#### **DESCRIPTION:**

Range extension of Mercury series, in smaller dimension. "A ceiling fixture that places a floating assembly of large pebbles below a simple modern disc. These in turn reflect each other bouncing light between their taught bio - morphic surfaces and reflecting the environment around them. During the day the piece acts as a sculptural object reflecting the dynamics of natural light and the movement of people around them." Materials: structure in brushed stainless steel and painted aluminum. Light fixtures in chromed aluminium. Hanging in chromed plastic.

#### **FEATURES**

Product name: Mercury mini Led

Suspension - Inox

Article Code: 1477110A

Colour: Metal grey / mirror

Material: Painted steel, stainless

steel, chrome aluminium, thermoplastic material

Design, Hydro