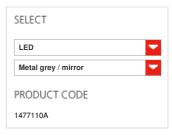

#### **FEATURES**

Product name: Mercury mini Led

Suspension - Inox

Article Code: 1477110A

Colour: Metal grey / mirror

Material: Painted steel, stainless

steel, chrome aluminium, thermoplastic material

Design, Hydro