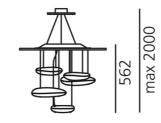

### DIMENSIONS

Height: cm 56.2

Diameter: cm 72

Max Height from ceiling: cm 200

Impact Resistance: N/D

Glow Wire Test: 650 °

## **DIMENSIONS**