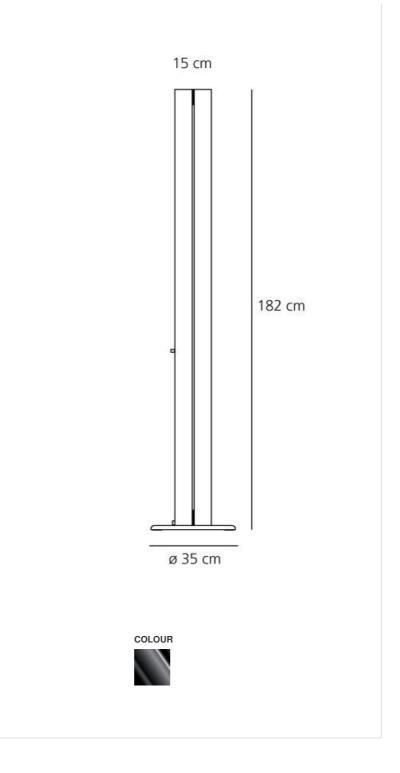

#### DIMENSIONS

Width: Height: Base Diameter: Impact Resistance: Glow Wire Test:

LAMPS INCLUDED

| Category:              |
|------------------------|
| Number:                |
| Watt:                  |
| Luminous Flux (Im):    |
| Color temperature (K): |
| Class:                 |
|                        |

Megaron - Floor - Black -LED 2700K A0160W50 Polished black Aluminium, steel, technopolymer Design Indoor

Indirect

N/D

650 °

LED COB 1 45W 3955lm 2700K А

45W 220V-240V 3814lm 2700K 90

DIMENSIONS

cm 15 cm 182 cm 35