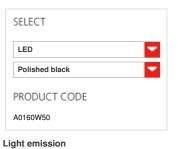

#### FEATURES

Product name:

Article Code: Colour: Material:

Series: Environment: Area contract:

OPTICS

Emission:

Megaron - Floor - Black -LED 2700K A0160W50 Polished black Aluminium, steel, technopolymer Design Indoor

Indirect

N/D

650 °

LED COB 1 45W 3955lm 2700K А

45W 220V-240V 3814lm 2700K 90

DIMENSIONS

cm 15 cm 182 cm 35