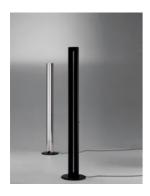

## Megaron - Floor - Black - LED 2700K

#### **DESIGN BY:**

Gianfranco Frattini 1979

MATERIALS: Aluminium, steel, technopolymer

**DESCRIPTION:** 

Lamp included, with dimmer.

• IP20 🔲 🌃 🕅 🕑

Dimmable + 0-